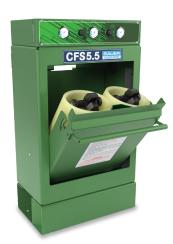

> CFS5.5-1S

> CFS5.5-2S

CFS5.5-2S/CSCD/RF/Reg

) OXY-2S\*

#### CFS5.5-2S & OXY-2S:

DIMENSIONS L X W X H inches (mm)

30" x 21" x 53" (762mm x 533mm x 1346mm)

WEIGHT pounds (kg)

) 670 lb (304 kg)