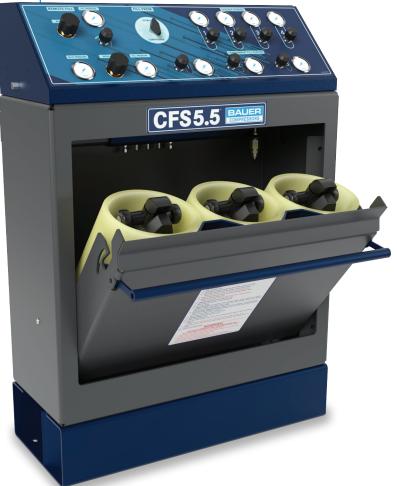

### > CUSTOM DESIGNED SYSTEM:

- Dual function cascade controls(2 or 3 position)
- Remote fill outlets

> CFS5.5-3S

### > CFS5.5-3S

Shown with Cascade controls and regulated remote fill