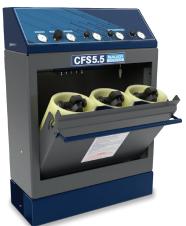

### > CUSTOM DESIGNED SYSTEM:

- Dual function cascade controls(2 or 3 position)
- Remote fill outlets

> CFS5.5-3S

### > CFS5.5-3S

Shown with Cascade controls and regulated remote fill