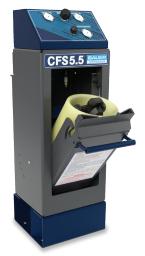

#### CFS5.5-1S & OXY-1S:

**DIMENSIONS L X W X H inches (mm)** 

18" x 21" x 55" (457mm x 533mm x 1397mm)

WEIGHT pounds (kg)

) 433 lb (196 kg)

#### CFS5.5-1M & OXY-1M:

**DIMENSIONS L X W X H inches (mm)** 

18" x 21" x 39" (457mm x 533mm x 990mm)

WEIGHT pounds (kg)

> 360 lb (163 kg)