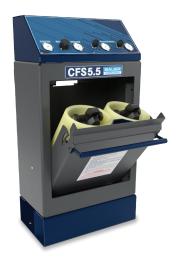

> CFS5.5-1S

> CFS5.5-2S

CFS5.5-2S/CSCD/RF/Reg

) OXY-2S\*

#### CFS5.5-2S & OXY-2S:

DIMENSIONS L X W X H inches (mm)

30" x 21" x 53" (762mm x 533mm x 1346mm)

WEIGHT pounds (kg)

) 670 lb (304 kg)

#### CFS5.5-2M & OXY-2M:

**DIMENSIONS L X W X H inches (mm)** 

) 30" x 21" x 39" (762mm x 533mm x 990mm)

WEIGHT pounds (kg)

> 550 lb (249 kg)