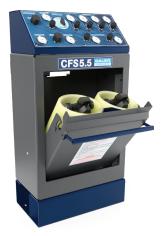

### > CFS5.5-3S

Shown with Cascade controls and regulated remote fill

> CFS5.5-1S

> CFS5.5-2S

CFS5.5-2S/CSCD/RF/Reg

) OXY-2S\*